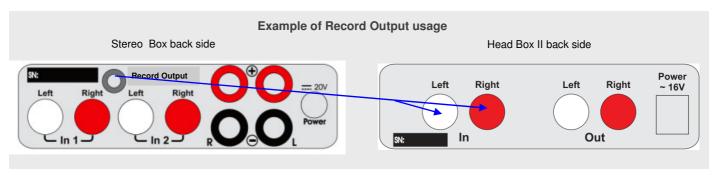

**Pro-Ject Stereo Box S** is a combination of Amp Box Stereo and Pre Box, in one case. Features of both can be found here. The new "S"-styling makes **Stereo Box S** a timeless looking and elegant device. **Stereo Box S** can be controlled with the slimline IR remote, which is within the delivery. A record output is also included, which gives the opportunity to use Stereo Box S with other components like Head Box, as described underneath!