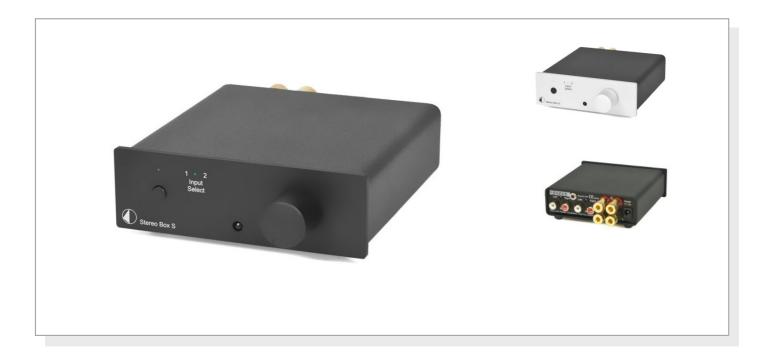

## Stereo Box S

### Small giant in sound

- · High End integrated amplifier with 2 line inputs
- 2x 30 watts @ 4 ohms
- Gold plated connectors for line (RCA) & speakers
- IR remote control for volume, input, power
- Record out with fixed level, can be used for Head Box ao
- Full metal casework
- 3mm aluminium faceplate in new "S" design
- · 2 different faceplate colors, black or silver

**Pro-Ject Stereo Box S** is a combination of Amp Box Stereo and Pre Box, in one case. Features of both can be found here. The new "S"-styling makes **Stereo Box S** a timeless looking and elegant device. **Stereo Box S** can be controlled with the slimline IR remote, which is within the delivery. A record output is also included, which gives the opportunity to use Stereo Box S with other components like Head Box, as described underneath!